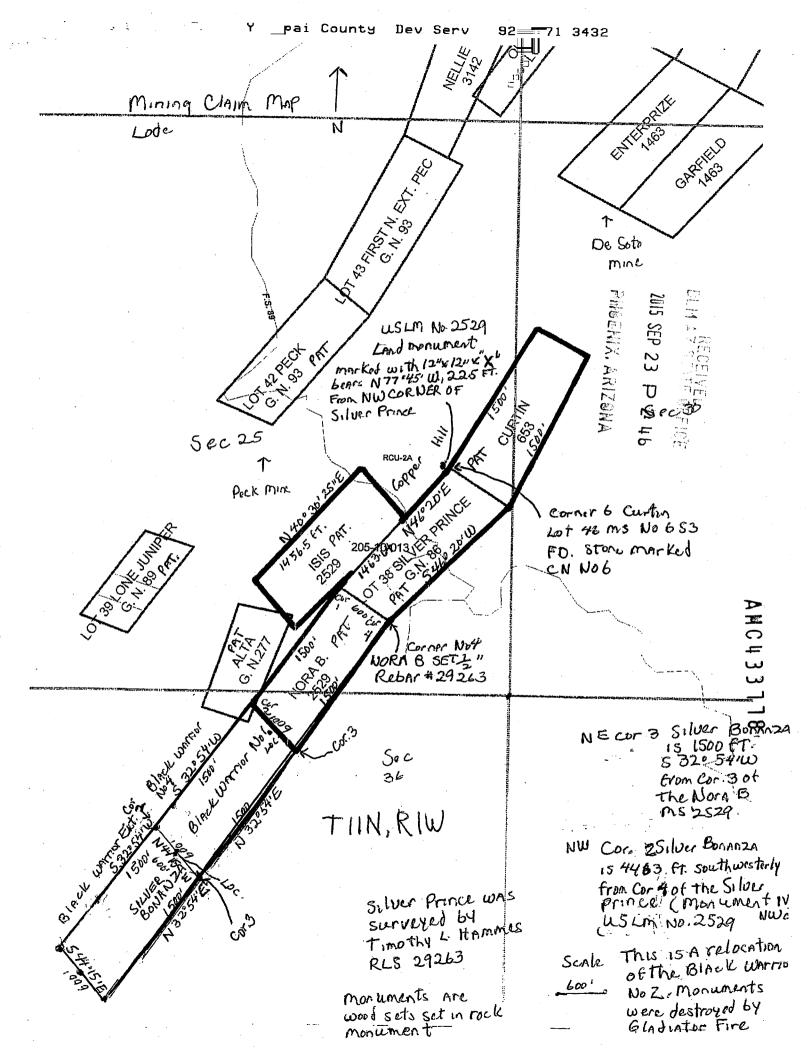

**Printed Name of Claimant** Signature of Claimant

DATE 2-26-16 INITIALS RS

| LOCATION NOTICE FOR LODE MINING CLAIM                                                                                                                                                                                                                                                                                                                                                         | P 2                                                                                                                                                                                                               |
|-----------------------------------------------------------------------------------------------------------------------------------------------------------------------------------------------------------------------------------------------------------------------------------------------------------------------------------------------------------------------------------------------|-------------------------------------------------------------------------------------------------------------------------------------------------------------------------------------------------------------------|
| ☐ Amendment BLM Serial #                                                                                                                                                                                                                                                                                                                                                                      | 2015 \$                                                                                                                                                                                                           |
| NOTICE IS HEREBY GIVEN that the Silver Bong 29                                                                                                                                                                                                                                                                                                                                                | BLM RECS                                                                                                                                                                                                          |
| by Silver Nickel Mining 6 whose current mailing address is 5822 W. Michelle Drive                                                                                                                                                                                                                                                                                                             | Stamp Stamp Stamp                                                                                                                                                                                                 |
| Glendale, Arizona 85308-1244.                                                                                                                                                                                                                                                                                                                                                                 | <b>5</b> [1]                                                                                                                                                                                                      |
| The general course of this claim is <u>Southwestery</u>                                                                                                                                                                                                                                                                                                                                       |                                                                                                                                                                                                                   |
| County, Arizona. This claim is                                                                                                                                                                                                                                                                                                                                                                | nument on which this location notice in a <u>northeast</u> direction to the <u>north</u> end line. This claim is marked by six e of the claim.  Section 36, Township 11, zona and this claim encompasses portions |
| Gila Salt River Base and Meridian, Arizona.                                                                                                                                                                                                                                                                                                                                                   |                                                                                                                                                                                                                   |
| The locality of this claim with reference to some natural object or perman Silver Bonnogae  (if any) concerning its locality are as follows: NE cor (corner  From Cornog (Seconder) of The Norm  Nora B 1s tred into USLM Up. 2529The above in  DATED AND POSTED on the ground this 10 day of Sopto  DICATOR(s) AGENT  Print Name(s) John B. Rothermel CGO Silver  Signature(s) AMB Rothermel | B ms 2529 Patented Claim information is shown on the attached map.                                                                                                                                                |
|                                                                                                                                                                                                                                                                                                                                                                                               | Form MCF100<br>Revised July 2014                                                                                                                                                                                  |